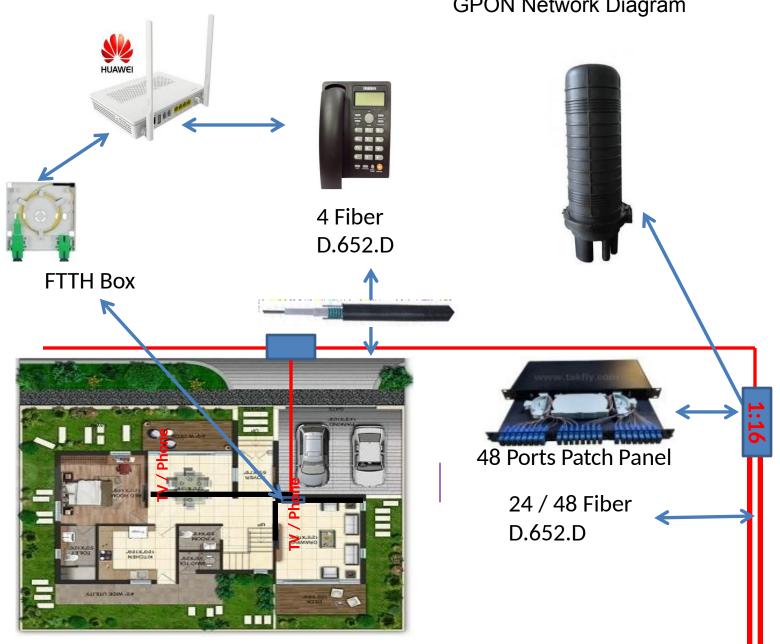

# Villa / Flats FTTH GPON Network Diagram

| # | Item & Description                                                                                                                                                                                                                                                                                                                                                                                                                                                               | QTY | Price             |
|---|----------------------------------------------------------------------------------------------------------------------------------------------------------------------------------------------------------------------------------------------------------------------------------------------------------------------------------------------------------------------------------------------------------------------------------------------------------------------------------|-----|-------------------|
| 1 | FTTH Networking / GEPON Technology . Supply and installation of OFC External Cable Including 3 Years Maintenance of active and passive Equipments. Providing the following Equipments and services in all flats Internet from TATA / BSNL  Phone From TATA / BSNL  Local Cable TV / DTH TATASKY On Subscription Only Intercom Services Free Other Internet service On Subscription Only Airtel / Jio / and Other Telecom Services Integration of IP Cameras in the same network. | 1   | 16,<br>000<br>.00 |

|   | Villa Owner Will Get the Following Equipments                           |   |  |
|---|-------------------------------------------------------------------------|---|--|
| 1 | Optical Modem with 4 Eth Port , 1 Phone Port , Basic Wi-Fi , USB Port . | 1 |  |
| 2 | Basic CLI Panasonic Phone                                               | 1 |  |

| Supply of Communication Room Equipments                          |       |  |
|------------------------------------------------------------------|-------|--|
| 42 U Rack                                                        | 1     |  |
| Patch Panels                                                     | 4     |  |
| 1 KVA UPS DELTA with 45 Mints Back UP                            | 1     |  |
| IPBX SIP Server 400 Extensions                                   | 1     |  |
| 4 Core Optical Cable 80 Meters Per Villa                         | 22000 |  |
| 48 / 96 As per Requirement Per Junction 600 Meters Optical Cable | 6600  |  |