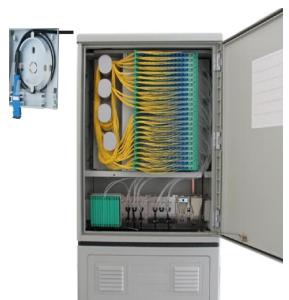

# Villa / Flats FTTH GPON Network Diagram

| # | Item & Description                                                                                                                                                                                                                                                                                                                                                                                                                                                               | QTY | Price             |
|---|----------------------------------------------------------------------------------------------------------------------------------------------------------------------------------------------------------------------------------------------------------------------------------------------------------------------------------------------------------------------------------------------------------------------------------------------------------------------------------|-----|-------------------|
| 1 | FTTH Networking / GEPON Technology . Supply and installation of OFC External Cable Including 3 Years Maintenance of active and passive Equipments. Providing the following Equipments and services in all flats Internet from TATA / BSNL  Phone From TATA / BSNL  Local Cable TV / DTH TATASKY On Subscription Only Intercom Services Free Other Internet service On Subscription Only Airtel / Jio / and Other Telecom Services Integration of IP Cameras in the same network. | 1   | 16,<br>000<br>.00 |