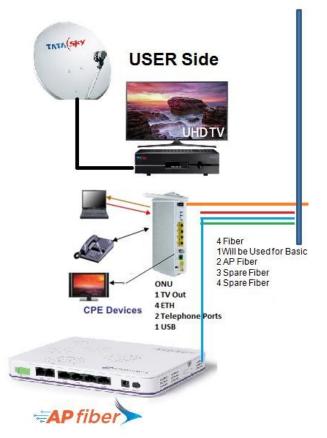

# Villa / Flats FTTH GPON Network Diagram

| # | Item & Description                                                                                                                                                                                                                                                                                                                                                                                                                                                               | QTY | Price             |
|---|----------------------------------------------------------------------------------------------------------------------------------------------------------------------------------------------------------------------------------------------------------------------------------------------------------------------------------------------------------------------------------------------------------------------------------------------------------------------------------|-----|-------------------|
| 1 | FTTH Networking / GEPON Technology . Supply and installation of OFC External Cable Including 3 Years Maintenance of active and passive Equipments. Providing the following Equipments and services in all flats Internet from TATA / BSNL  Phone From TATA / BSNL  Local Cable TV / DTH TATASKY On Subscription Only Intercom Services Free Other Internet service On Subscription Only Airtel / Jio / and Other Telecom Services Integration of IP Cameras in the same network. | 1   | 16,<br>000<br>.00 |

|   | Villa Owner Will Get the Following Equipments                           |   |  |
|---|-------------------------------------------------------------------------|---|--|
| 1 | Optical Modem with 4 Eth Port , 1 Phone Port , Basic Wi-Fi , USB Port . | 1 |  |
| 2 | Basic CLI Panasonic Phone                                               | 1 |  |