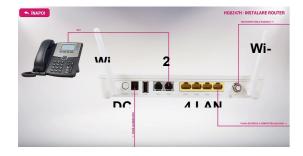

|   | Villa Owner Will Get the Following Equipments                           |   |  |
|---|-------------------------------------------------------------------------|---|--|
| 1 | Optical Modem with 4 Eth Port , 1 Phone Port , Basic Wi-Fi , USB Port . | 1 |  |
| 2 | Basic CLI Panasonic Phone                                               | 1 |  |