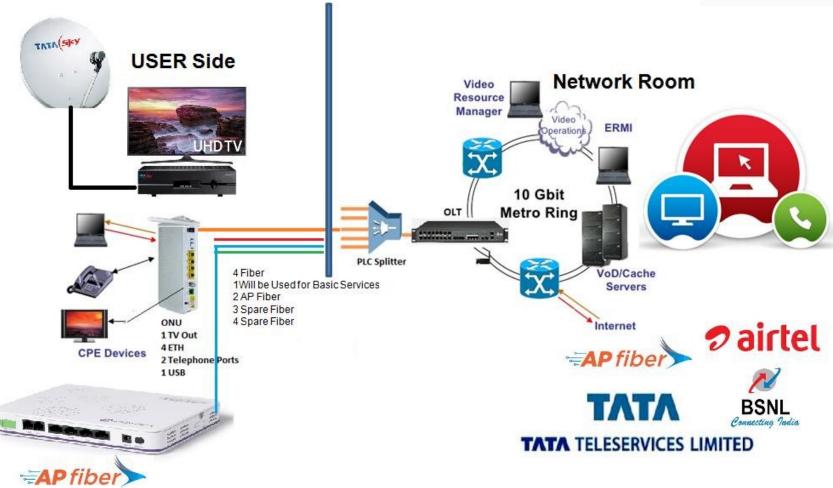

# Villa / Flats FTTH GPON Network Diagram

| # | Item & Description                                                                                                                                                                                                                                                                                                                                                                                                                                                               | QTY | Price             |
|---|----------------------------------------------------------------------------------------------------------------------------------------------------------------------------------------------------------------------------------------------------------------------------------------------------------------------------------------------------------------------------------------------------------------------------------------------------------------------------------|-----|-------------------|
| 1 | FTTH Networking / GEPON Technology . Supply and installation of OFC External Cable Including 3 Years Maintenance of active and passive Equipments. Providing the following Equipments and services in all flats Internet from TATA / BSNL  Phone From TATA / BSNL  Local Cable TV / DTH TATASKY On Subscription Only Intercom Services Free Other Internet service On Subscription Only Airtel / Jio / and Other Telecom Services Integration of IP Cameras in the same network. | 1   | 16,<br>000<br>.00 |

### **GPON OPEN FFTH Network**